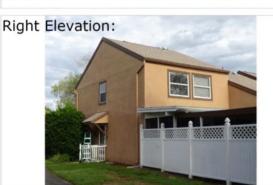

## 1873-1879 Clearbrooke Wind Mitigation



## Wind Mitigation Inspection Report

By: Fair Wind Inspections Inc.

Keep this form on file with your homeowners insurance.

Date/Time 8/13/2021 8AM-12PM
First Name: Clearbrooke

Last Name: Townhouse Condos

Contact Number: Contact Number:

E-mail:

Address: 1873-1879 Clearbrooke Dri

City: Clearwater

State: FL Zip: 33760

County: Pinellas

Advertiser: Previous Customer

Referred By:

## (727) 278-5148 | FairWindInspections@live.com www.FairWindInspections.com

Year Built: 1978

Square Foot:

Evacuation Zone: C

Distance from Bay/Gulf: Less than 1 mile

Exposure Category: B

Stories: 2

Inspected By: Kevin

Price:

Home Notes:

262





Date Replaced: Unknown

Permit With: n/a
Permit Number: n/a

Covering: Shingles



Roof surface is in good condition



50



Roof Geometry: Non-Hip

Total Non-Hip N/A Total Perimeter: N/A
Less Than 2:12: N/A Total Area: N/A

Geometry Picture



Notes:

Gable end walls and/or non-hip features are greater than 10% of total perimeter

SWR Type: Peel & Stick SWR Pic: Florida Code: n/a MiamiDadeNO n/a Notes Peel & Stick SWR barrier installed under shingles. Clip Type: Clips Notes: Clip on each truss attaching it to the top of the wall Nails Per Clip: 3-4 Roof to V Nail Size: Deck Thickness: 1/2" Plywood Underside of roof is in good condition Roof Deck Thickness: Nail Size: 8d Ring Shank Nail Spacing: 6" or less Nail Spacing: Opening Rating: None Opening Pic 1: Opening Pic 2: Opening Pic 3: O