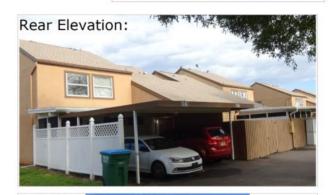

879 Clearbrooke Wind Mitigation



## Wind Mitigation Inspection Report

By: Fair Wind Inspections Inc.

Keep this form on file with your homeowners insurance.

Date/Time 8/13/2021 8AM-12PM
First Name: Clearbrooke

Last Name: Townhouse Condos

Contact Number: Contact Number:

E-mail:

Address: 1873-1879 Clearbrooke Dri

City: Clearwater

State: FL Zip: 33760

County: Pinellas

Advertiser: Previous Customer

Referred By:

## (727) 278-5148 | FairWindInspections@live.com www.FairWindInspections.com

Year Built: 1978

Square Foot:

Evacuation Zone: C

Distance from Bay/Gulf: Less than 1 mile

Exposure Category: B

Stories: 2

Inspected By: Kevin

Price:

Home Notes:

262





Date Replaced: Unknown

Permit With: n/a
Permit Number: n/a

Covering: Shingles



Roof surface is in good condition



50



Roof Geometry: Non-Hip

Total Non-Hip N/A Total Perimeter: N/A
Less Than 2:12: N/A Total Area: N/A

Geometry Picture



Notes:

Gable end walls and/or non-hip features are greater than 10% of total perimeter

SWR Type: Peel & Stick SWR Pic: Florida Code: n/a MiamiDadeNO n/a Notes Peel & Stick SWR barrier installed under shingles. Clip Type: Clips Notes: Clip on each truss attaching it to the top of the wall Nails Per Clip: 3-4 Roof to V Nail Size: Deck Thickness: 1/2" Plywood Underside of roof is in good condition Roof Deck Thickness: Nail Size: 8d Ring Shank Nail Spacing: 6" or less Nail Spacing: Opening Rating: None Opening Pic 1: Opening Pic 2: Opening Pic 3: Opening Pic 4: Opening Pic 5: Opening Pic 6: Reccommendations: Recommendations for this home would be to install a hurric