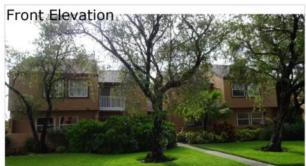

## 1873-1879 Clearbrooke Wind Mitigation



## Wind Mitigation Inspection Report

By: Fair Wind Inspections Inc.

Keep this form on file with your homeowners insurance.

Date/Time 8/13/2021 8AM-12PM
First Name: Clearbrooke

Last Name: Townhouse Condos

Contact Number: Contact Number:

E-mail:

Address: 1873-1879 Clearbrooke Dri

City: Clearwater

State: FL Zip: 33760

County: Pinellas

Advertiser: Previous Customer

Referred By:

## (727) 278-5148 | FairWindInspections@live.com www.FairWindInspections.com

Year Built: 1978

Square Foot:

Evacuation Zone: C

Distance from Bay/Gulf: Less than 1 mile

Exposure Category: B

Stories: 2

Inspected By: Kevin

Price:

Home Notes:

262





Date Replaced: Unknown

Permit With: n/a
Permit Number: n/a

Covering: Shingles



Roof surface is in good condition



50



Roof Geometry: Non-Hip

Total Non-Hip N/A Total Perimeter: N/A
Less Than 2:12: N/A Total Area: N/A

Geometry Picture



Notes:

Gable end walls and/or non-hip features are greater than 10% of total perimeter

SWR Type: Peel & Stick SWR Pic: Florida Code: n/a MiamiDadeNO n/a Notes Peel & Stick SWR barrier installed under shingles. Clip Type: Clips Notes: Clip on each truss attaching it to the top of the wall Nails Per Clip: 3-4 Roof to V Nail Size: Deck Thickness: 1/2" Plywood Underside of roof is in good condition Roof Deck Thickness: Nail Size: 8d Ring Shank Nail Spacing: 6" or less Nail Spacing: Opening Rating: None Opening Pic 1: Opening Pic 2: Opening Pic 3: